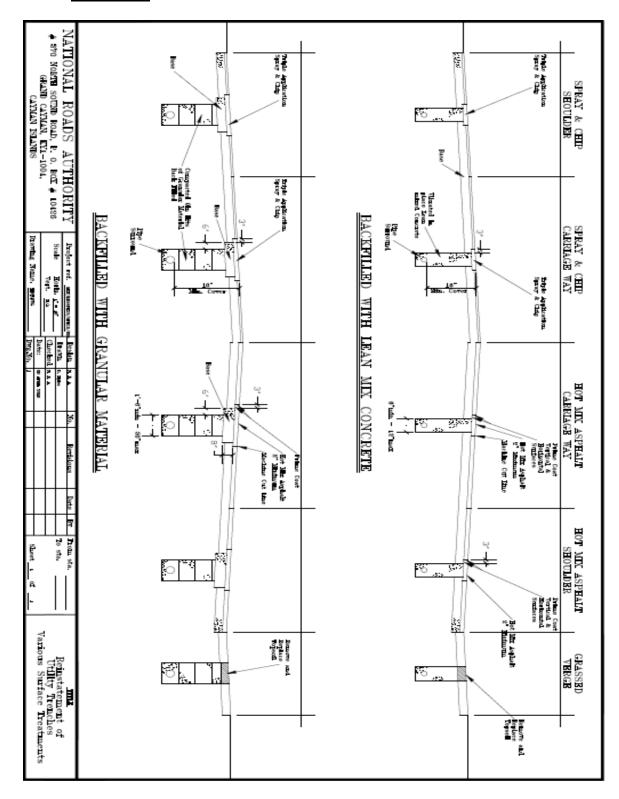

1.

- b. Subject to section 25.1 of the Roads Law 2005 Revision, only unplanned trenches cut for emergency repairs for maintenance will be allowed without the expressed written consent of the Managing Director of the NRA. All other applications must be specifically approved and all fees relating thereto must be paid in full.
- c. Unsatisfactory excavation, backfill, reinstatement and damage to the adjacent road consequent to the trench works will be made good by the applicant.
- d. If the N.R.A. is not satisfied with the trenching work the applicant shall, at his expense, either, replace it, or provide test results from an independent laboratory to show that the work is satisfactory.
- e. The Managing Director reserves the right to withdraw an authorisation to excavate a trench in a road reserve if the applicant fails to demonstrate that he is capable of reinstating the trench in a satisfactory manner.
- 2. The applicant must obtain written permission for the proposed works from the Police Traffic Department, who will require information regarding closure of any part of a public roadway. The NRA will require specific details of any lane diversions planned, traffic warning signs to be erected, pedestrian protection measures to be implemented, and the duration of the intended works. Work in footpaths and under sidewalks will require an alternative protected route for pedestrians.
- 3. The National Roads Authority shall be given at least 24 hours' notice so that inspection of the proposed works can be arranged. (See Fee Schedule Attached)
- 4. The National Roads Authority shall be given at least 8 hours advance notice so that inspection of any on-going works can be arranged for permission to proceed to final reinstatement. (See Fee Schedule Attached)
- 5. The applicant must verify the location of all existing services including those of C.U.C., Cable & Wireless (LIME), Cayman Water Co., CIG Computer Services, Water Authority, LOGIC/WestTel, and Westar T.V. Ltd. Any damage to these or other Services shall be the applicant's responsibility. The applicant must be able to locate his service if required to do so at a later date, and he must provide National Roads Authority with an as-built plan if it differs from the permit.
- 6. Warning signs shall be erected in accordance with the UK Department of Transport booklet, "Safety at Street Works and Road works": a copy of which may be consulted at the National Roads Authority.
- 7. The trench shall not exceed 30 inches in width. Shoring will be used as necessary to prevent the collapse of trench sides. The top of the highest duct shall be at least 16 inches below the surface.

8. Excavations within the road reserve shall be backfilled in layers, maximum thickness 9 inches before compaction, with either semi-dry lean mix concrete or with well graded, granular material maximum size 1½ inches, which shall be compacted mechanically at optimum moisture content, to 95% maximum density as determined by ASTM D 1557-87. Organic, poorly graded, wet, or silty materials shall not be used as backfill.

Backfill material shall only be placed in a dry trench. In exceptional circumstances the Managing Director may permit the trench to be backfilled below water level with either unsegregated lean mix concrete or <sup>3</sup>/<sub>4</sub> inch single size, clean, crushed rock aggregate contained within an envelope of geotextile filter material

9. Except where semi-dry lean-mix concrete is used, the base of a carriageway or shoulder shall be excavated 6ins wider than the trench cut on both sides. The thickness should be 8 inches or equal to the existing base if this is greater than 8 inches. The base material shall be either marl or crushed rock aggregate to match the original material, but any case shall meet the following specification:-

| i.   | SIEVE SIZE | 1½ ins MAX.<br>% PASSING | 1 ins MAX.<br>% PASSING |
|------|------------|--------------------------|-------------------------|
| ii.  | 1½         | 100                      | -                       |
| iii. | 1          | 70 - 95                  | 100                     |
| iv.  | 3/4        | 55 - 85                  | 70 - 100                |
| v.   | No.4       | 30 - 60                  | 35 - 65                 |
| vi.  | No.40      | 10 - 30                  | 15 - 30                 |
| vii. | No.200     | 5 – 15                   | 5 - 15                  |

- a. The portion or material passing the No.40 mesh sieve shall have a liquid limit not more than 25 and a plasticity index of not more than 6 when tested in accordance with ASTM D 4318 84.
- b. Only imported material, not material excavated from the trench, will be used as base.
- c. The base material shall be compacted mechanically, in layers not exceeding 6 inches finished thickness, at optimum moisture content, to 98% maximum density as determined by ASTM D 1557 87.
- 10. Before reinstatement, existing pavements will be machine cut to neat lines, wider than the maximum disturbed base by 3 inches on both sides. The exposed base shall be compacted as in Section 8 above and the level shall be within the tolerances of Section 13 below.
- 11. Existing hot-mix asphalt (H.M.A.) surfaces shall be reinstated with H.M.A. of the same thickness as the existing surface except that the thickness shall not be less than 2 inches. The surface of the base and any vertical contact surfaces shall be prime coated prior to placing H.M.A. (Refer to appendix 1)
- 12. All existing spray and chip surfaces will be reinstated with triple application spray and chip, two layers with ½ inch chips and a top layer of 3/8 inch chips. Each layer of bitumen will consist of approved bituminous material spread at a rate of .35 gals per sq.

yd. at a temperature of 150-180°F. All chips will be single sized, washed, crushed rock aggregate and will be dry and clean at the time of application. Chips will be spread at a rate to produce a uniformly closed surface one layer of aggregate thick. (Refer to appendix 1)

- 13. All surfaces other than H.M.A. or spray and chip will be reinstated as the existing surface. The surface of backfilled trenches which have not yet been permanently reinstated must be maintained to provide a safe, clean, smooth running surface for vehicles and pedestrians, but this temporary surface must not remain for more than 1 week. Permanent transverse and longitudinal reinstatements for trenches 6" -30" width maximum will be maintained in a condition satisfactory to the National Roads Authority for a period of 10 years.
- 14. Permanent transverse and longitudinal cuts reinstatements for trenches 1" -2" maximum will be maintained in a condition satisfactory to the National Roads Authority for a period of 5 years.
- 15. Horizontal boring must be sleeved and all conduits must be laid at a minimum depth of 18" from the surface material.
- 16. The base of a carriageway, the surface of a shoulder, and any paved surface shall not vary more than 1/8 inch in 10 ft parallel to the centre line, nor more than 1/4 inch in 10 ft. at right angles to the centre line when checked with a 10 ft. straight edge.
- 17. Trench cuts in the 12' travel shall be installed at no further than 3' parallel from the edge of pavement abutting the shoulder of the road. Reinstatements for all cuts exceeding this maximum distance shall be for the full lane width nominally 12' wide to the centreline of the carriageway.
- 18. Manhole/Hand Hole lids shall be set between ¼ inch low, and flush with the surface. In a H.M.A. carriageway, concrete surrounds to manhole lids should be finished 2 inches below the surface to allow the H.M.A. to abut the metal cover. In other areas, any visible concrete surrounds shall be formed to a regular shape and be of neat appearance.
- 19. In grassed verges, topsoil shall be removed and stockpiled separately for reuse, prior to general excavation of the trench. If this is not done, the applicant will discard all the excavated material and provide new backfill material, new top soil, and seeding.